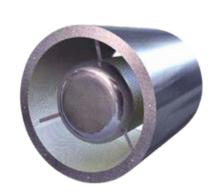

#### DESCRIPTION

Deflection brand acoustic silencers are custom-built to meet your specific project requirements, while complying with ASTM E477 for optimum acoustic performance. Available in galvanized, satin-finish or stainless steel, and in straight, angled or round configurations, they can be perfectly adapted to your needs.

## SILENCER'S SHAPE OPTIONS

Straight

Elbow

Rounds