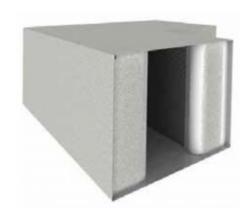

#### DESCRIPTION

Deflection brand acoustic silencers are custom-built to meet your specific project requirements, while complying with ASTM E477 for optimum acoustic performance. Available in galvanized, satin-finish or stainless steel, and in straight, angled or round configurations, they can be perfectly adapted to your needs.

## SILENCER'S SHAPE OPTIONS

Straight

Elbow

Rounds