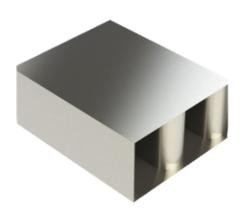

#### DESCRIPTION

Deflection brand acoustic silencers are custom-built to meet your specific project requirements, while complying with ASTM E477 for optimum acoustic performance. Available in galvanized, satin-finish or stainless steel, and in straight, angled or round configurations, they can be perfectly adapted to your needs.

## SILENCER'S SHAPE OPTIONS

Straight

Elbow

Rounds