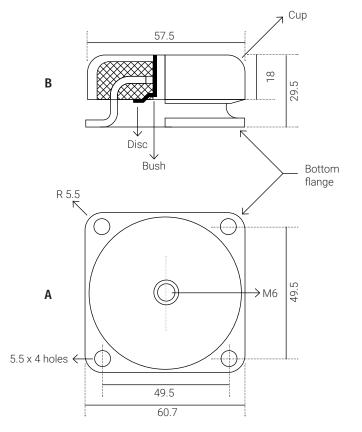

## CATEGORY : SEISMIC RUBBER VIBRATION ISOLATOR

VIB 3-7 MAXIMUM LOAD RANGE IN KGS

# DESCRIPTION

- Installation of equipments on VIB DAMPERS is the modern method of installing equipment which must be protected from shock and vibrations which are inherent in many environments.
- In mobile applications the equipments remains steady and isolated from the base vibrations during transit.