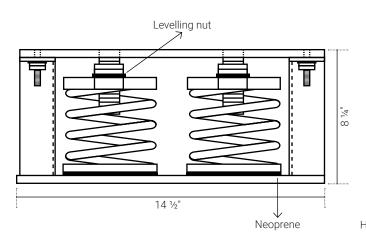

## VSR2

\* ISOLATORS TO BE WELDED TO EQUIPEMENT

### **DESCRIPTION**

- Body are fabricated using solid steel.
- Springs are ade from spring steel, zinc electro plated/ powder coated.
- Incorporated with leveling device.
- Load capacity ranging from 400 to 5600 lbs.
- Provided with anti-skid rubber pads.
- Color coded springs for easy and quick identification.
- Supplied with base plate for installation.
- 2" Deflection.