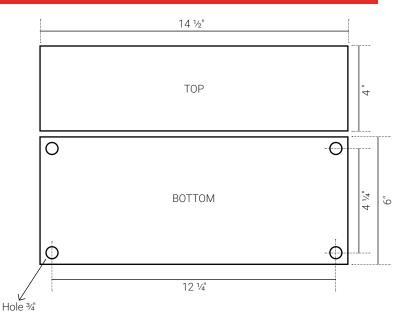

## VSR2

\* ISOLATORS TO BE WELDED TO EQUIPEMENT

### **DESCRIPTION**

- Body are fabricated using solid steel.
- Springs are ade from spring steel, zinc electro plated/ powder coated.
- Incorporated with leveling device.
- Load capacity ranging from 400 to 5600 lbs.
- Provided with anti-skid rubber pads.
- Color coded springs for easy and quick identification.
- Supplied with base plate for installation.
- 2" Deflection.