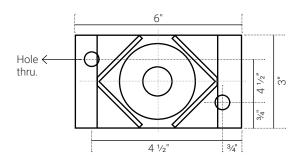

## **DESCRIPTION**

- Body are fabricated using solid steel.
- Springs are made from spring steel, zinc electro plated/ powder coated.
- Incorporated with leveling device.
- Load capacity ranging from 50 to 700 lbs.
- Provided with anti-skid rubber pads.
- Color coded springs for easy and quick identification.
- Supplied with base plate for installation.