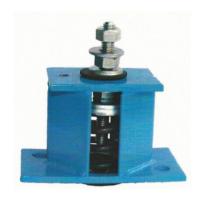

## **DESCRIPTION**

- Body are fabricated using solid steel.
- Springs are made from spring steel, zinc electro plated/ powder coated.
- Incorporated with leveling device.
- Load capacity ranging from 50 to 700 lbs.
- Provided with anti-skid rubber pads.
- Color coded springs for easy and quick identification.
- Supplied with base plate for installation.