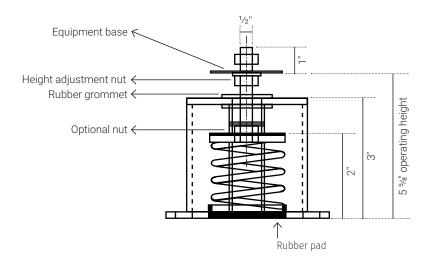

## **DESCRIPTION**

- Body are fabricated using solid steel.
- Springs are made from spring steel, zinc electro plated/ powder coated.
- Incorporated with leveling device.
- Load capacity ranging from 50 to 700 lbs.
- Provided with anti-skid rubber pads.
- Color coded springs for easy and quick identification.
- Supplied with base plate for installation.