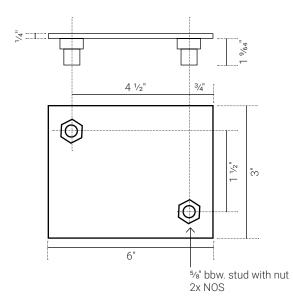

## **DESCRIPTION**

- Body are fabricated using solid steel.
- Springs are made from spring steel, zinc electro plated/ powder coated.
- Incorporated with leveling device.
- Load capacity ranging from 50 to 700 lbs.
- Provided with anti-skid rubber pads.
- Color coded springs for easy and quick identification.
- Supplied with base plate for installation.