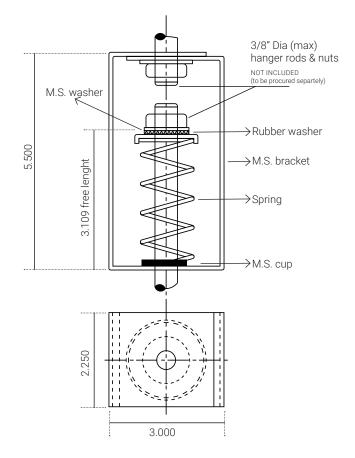

### DESCRIPTION

- Our spring hangers are fabricated using heavy duty steel.
- Springs are made from high quality and heavy spring steel.
- Springs are powder coated with color code for easy identification.
- Special rubber washers are provided for uniform distribution of load.

### APPLICATION

Used for wide range of HVAC equipments such as fan oil units, air handling units, fans, pumps and chillers etc.

| model no. | rated load<br>(lbs) | rated load<br>(kgs) | deflection<br>(in) | color code of spring |
|-----------|---------------------|---------------------|--------------------|----------------------|
| SHM 40    | 40                  | 18                  | 1.25               | pink                 |
| SHM 65    | 65                  | 30                  | 1.25               | red                  |
| SHM 100   | 110                 | 50                  | 1.20               | blue                 |
| SHM 175   | 175                 | 80                  | 1.00               | brown                |
| SHM 245   | 245                 | 110                 | 0.80               | white                |
| SHM 330   | 330                 | 150                 | 0.50               | yellow               |
| SHM 465   | 465                 | 210                 | 0.50               | black                |
| SHM 660   | 660                 | 300                 | 0.50               | green                |