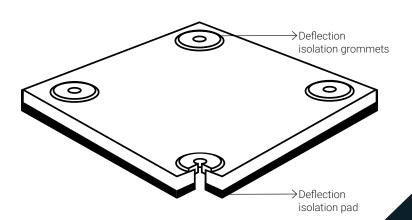

## VIBRATION ISOLATION GROMMETS

| _ • |    |     |     |
|-----|----|-----|-----|
| n   | ma | nci | anc |
| ப   | ше | ны  | ons |
|     |    |     |     |

| A | Inside diameter  | 3/8                          |
|---|------------------|------------------------------|
| В | Step diameter    | 2 1/32                       |
| С | Outside diameter | 7/8                          |
| D | Head height      | <sup>5</sup> / <sub>16</sub> |
| Е | Total height     | 3/8                          |