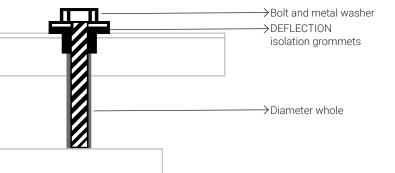

## VIBRATION ISOLATION GROMMETS

| _ • |    |     |     |
|-----|----|-----|-----|
| n   | ma | nci | anc |
| ப   | ше | ны  | ons |
|     |    |     |     |

| A | Inside diameter  | 3/8                          |
|---|------------------|------------------------------|
| В | Step diameter    | 2 1/32                       |
| С | Outside diameter | 7/8                          |
| D | Head height      | <sup>5</sup> / <sub>16</sub> |
| Е | Total height     | 3/8                          |