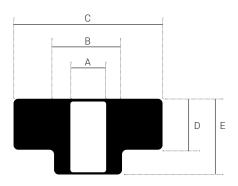

## VIBRATION ISOLATION GROMMETS

| _ • |    |     |     |
|-----|----|-----|-----|
| n   | ma | nci | anc |
| ப   | ше | ны  | ons |
|     |    |     |     |

| A | Inside diameter  | 3/8                          |
|---|------------------|------------------------------|
| В | Step diameter    | 2 1/32                       |
| С | Outside diameter | 7/8                          |
| D | Head height      | <sup>5</sup> / <sub>16</sub> |
| Е | Total height     | 3/8                          |