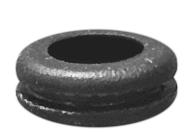

## VIBRATION ISOLATION GROMMETS

| _ • |    |     |     |
|-----|----|-----|-----|
| n   | ma | nci | anc |
| ப   | ше | ны  | ons |
|     |    |     |     |

| A | Inside diameter  | 3/8                          |
|---|------------------|------------------------------|
| В | Step diameter    | 2 1/32                       |
| С | Outside diameter | 7/8                          |
| D | Head height      | <sup>5</sup> / <sub>16</sub> |
| Е | Total height     | 3/8                          |