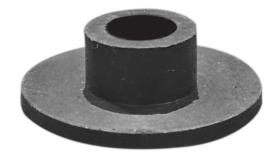

## VIBRATION ISOLATION GROMMETS

| _ • |    |     |     |
|-----|----|-----|-----|
| n   | ma | nci | anc |
| ப   | ше | ны  | ons |
|     |    |     |     |

| A | Inside diameter  | 3/8                          |
|---|------------------|------------------------------|
| В | Step diameter    | 2 1/32                       |
| С | Outside diameter | 7/8                          |
| D | Head height      | <sup>5</sup> / <sub>16</sub> |
| Е | Total height     | 3/8                          |