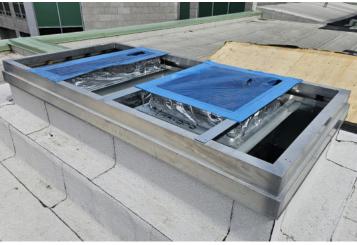

## ANTI-VIBRATION RAILS

#### DESCRIPTION

The seismic anti-vibration rail is designed to accommodate all rooftop unit models regardless of size.

#### AVAILABLE OPTIONS

- Separators
- Flex connectors
- Roof curb (isolated or not isolated)
- May be delivered pre-assembeled or not

**NOTE**: Research and development is a continuous process with us as improvements are made from time to time, specifications/ dimensions may change without notice. Tolerances in dimensions are as per international standards.