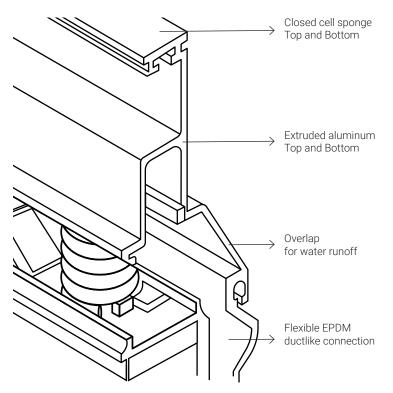

## ANTI-VIBRATION RAILS

#### DESCRIPTION

The seismic anti-vibration rail is designed to accommodate all rooftop unit models regardless of size.

### TYPE OF MATERIAL

- Aluminum extrusion

#### AVAILABLE OPTIONS

- Separators
- Flex connectors
- Roof curb (isolated or not isolated)
- May be delivered pre-assembeled or not

**NOTE**: Research and development is a continuous process with us as improvements are made from time to time, specifications/ dimensions may change without notice. Tolerances in dimensions are as per international standards.