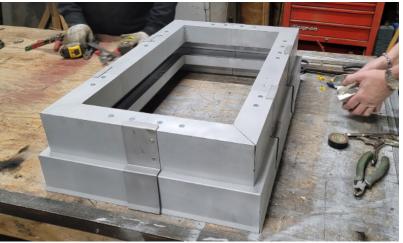

## ANTI-VIBRATION RAILS

#### DESCRIPTION

The seismic anti-vibration rail is designed to accommodate all rooftop unit models regardless of size.

#### AVAILABLE OPTIONS

- Separators
- Flex connectors
- Roof curb (isolated or not isolated)
- May be delivered pre-assembeled or not

**NOTE**: Research and development is a continuous process with us as improvements are made from time to time, specifications/ dimensions may change without notice. Tolerances in dimensions are as per international standards.