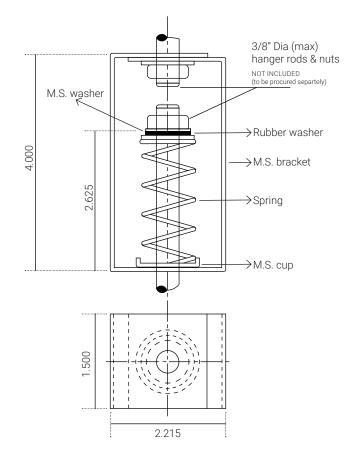

### DESCRIPTION

- Our spring hangers are fabricated using heavy duty steel.
- Springs are made from high quality and heavy spring steel.
- Springs are powder coated with color code for easy identification.
- Special rubber washers are provided for uniform distribution of load.

### APPLICATION

Used for wide range of HVAC equipments such as fan oil units, air handling units, fans, pumps and chillers etc.

| model no. | rated load<br>(lbs) | rated load<br>(kgs) | deflection<br>(in) | color code<br>of spring |
|-----------|---------------------|---------------------|--------------------|-------------------------|
| SH 20     | 20                  | 9                   | 0.75               | pink                    |
| SH 45     | 45                  | 20                  | 0.75               | black                   |
| SH 70     | 70                  | 32                  | 0.75               | red                     |
| SH 110    | 110                 | 50                  | 0.75               | blue                    |
| SH 175    | 175                 | 80                  | 1.00               | brown                   |