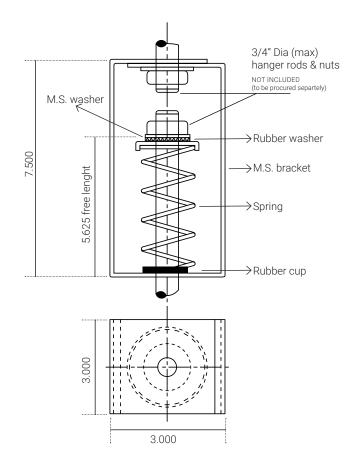

## **DESCRIPTION**

- Our spring hangers are fabricated using heavy duty steel.
- Springs are made from high quality and heavy spring steel.
- Springs are powder coated with color code for easy identification
- Special rubber washers are provided for uniform distribution of load.