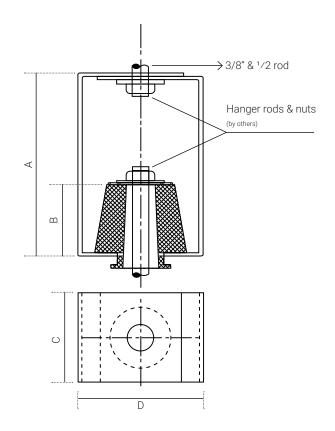

## **APPLICATION**

Used for HVAC suspended equipment.

| hanger model | max load<br>(lbs) | deflection<br>(in) | hanger dimensions (in) |                                |         |       |     |
|--------------|-------------------|--------------------|------------------------|--------------------------------|---------|-------|-----|
|              |                   |                    | Α                      | В                              | С       | D     | ROD |
| EHD1-BLUE    | 33                | 0.4                | 3                      | 1- <sup>3</sup> / <sub>8</sub> | 2       | 2-1/4 | 3/8 |
| EHD1-RED     | 44                | 0.4                | 3                      | 1-3/8                          | 2       | 2-1/4 | 3/8 |
| EHD1-GREEN   | 66                | 0.4                | 3                      | 1-3/8                          | 2       | 2-1/4 | 3/8 |
| EHD1-BLACK   | 110               | 0.4                | 3                      | 1-3/8                          | 2       | 2-1/4 | 3/8 |
| EHD2-BLUE    | 130               | 0.5                | 4-1/2                  | 1-7/8                          | 2 - 1/4 | 3     | 1/2 |
| EHD2-RED     | 160               | 0.5                | 4-1/2                  | 1-7/8                          | 2 - 1/4 | 3     | 1/2 |
| EHD2-GREEN   | 230               | 0.5                | 4-1/2                  | 1-7/8                          | 2 - 1/4 | 3     | 1/2 |
| EHD2-BLACK   | 370               | 0.5                | 4-1/2                  | 1-7/8                          | 2 - 1/4 | 3     | 1/2 |