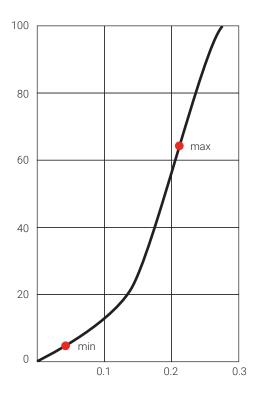

## **DESCRIPTION**

- Maximum load: 60 lbs/square inch, Deflection: 0.21 inch
- No bolting required.
- Multi-layers ribbed rubber pads separated by steel plate for uniform load distribution.
- Multi-layers are recommended where vibration and noise control is required.