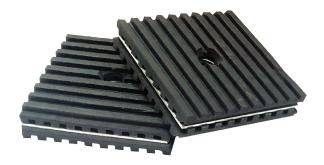

## RSR-H

## **DESCRIPTION**

- Maximum load: 60 lbs/square inch, Deflection: 0.21 inch
- Multi-layers ribbed rubber pads separated by steel plate for uniform load distribution.
- Multi-layers are recommended where vibration and noise control is required.
- No bolting required.
- Simple field installation.

## **APPLICATION**

Used for pumps, motors, air-conditioning units, generators, fans, chillers and cooling towers.

| model | product name        | thickness (in)              | hole (in) |
|-------|---------------------|-----------------------------|-----------|
| RSR   | Rubber steel rubber | <sup>7</sup> / <sub>8</sub> | 5/8       |