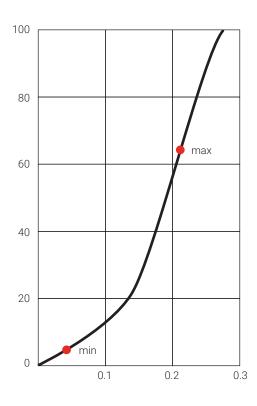

## **DESCRIPTION**

- Maximum load: 60 lbs/square inch, Deflection: 0.21 inch
- Multi-layers ribbed rubber pads separated by steel plate for uniform load distribution.
- Multi-layers are recommended where vibration and noise control is required.
- No bolting required.
- Simple field installation.