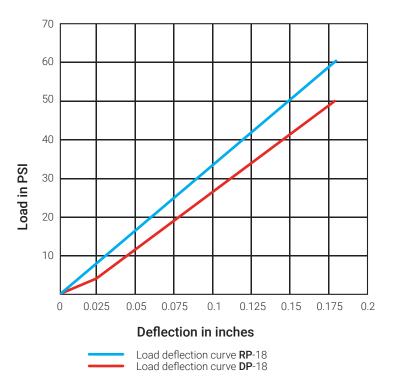

| model no. | load range<br>(psi) | Length (in) | Dimensions<br>Width (in) | Thickness (in) |
|-----------|---------------------|-------------|--------------------------|----------------|
| RP2       | 15 - 55             | 2           | 2                        | 3/8            |
| RP3       | 15 - 55             | 3           | 3                        | 3/8            |
| RP4       | 15 - 55             | 4           | 4                        | 3/8            |
| RP6       | 15 - 55             | б           | 6                        | 3/8            |
| RP8       | 15 - 55             | 8           | 8                        | 3/8            |
| RP12      | 15 - 55             | 12          | 12                       | 3/8            |
| RP18      | 15 - 55             | 18          | 18                       | 3/8            |