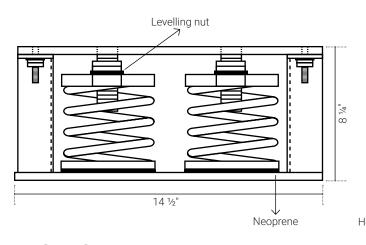

## VSR2

\* ISOLATORS TO BE WELDED TO EQUIPEMENT

### **DESCRIPTION**

- Body are fabricated using solid steel.
- Springs are ade from spring steel, zinc electro plated/ powder coated.
- Incorporated with leveling device.
- Load capacity ranging from 400 to 5600 lbs.
- Provided with anti-skid rubber pads.
- Color coded springs for easy and quick identification.
- Supplied with base plate for installation.
- 2" Deflection.