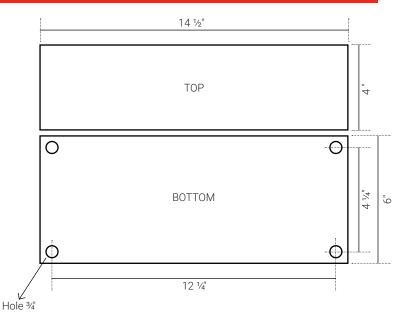

## VSR2

\* ISOLATORS TO BE WELDED TO EQUIPEMENT

### **DESCRIPTION**

- Body are fabricated using solid steel.
- Springs are ade from spring steel, zinc electro plated/ powder coated.
- Incorporated with leveling device.
- Load capacity ranging from 400 to 5600 lbs.
- Provided with anti-skid rubber pads.
- Color coded springs for easy and quick identification.
- Supplied with base plate for installation.
- 2" Deflection.