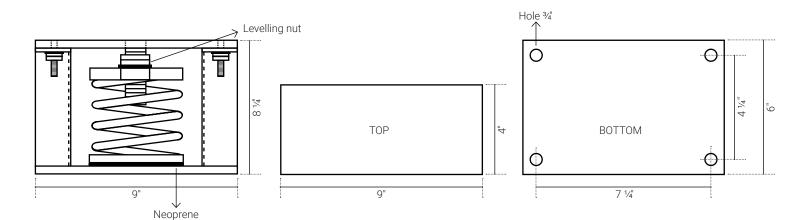

## VSR1

\* ISOLATORS TO BE WELDED TO EQUIPEMENT

## **DESCRIPTION**

- Body are fabricated using solid steel.
- Springs are ade from spring steel, zinc electro plated/powder coated.
- Incorporated with leveling device.
- Load capacity ranging from 200 to 2800 lbs.

- Provided with anti-skid rubber pads.
- Color coded springs for easy and quick identification.
- Supplied with base plate for installation.
- 2" Deflection.

| model no. | rated load<br>(lbs) | rated load<br>(kgs) | deflection<br>(in) | max. horiz<br>housing (G) | color code<br>of spring |
|-----------|---------------------|---------------------|--------------------|---------------------------|-------------------------|
| VSR1 200  | 200                 | 91                  | 2.00               | 21                        | yellow                  |
| VSR1 300  | 300                 | 136                 | 2.00               | 15.1                      | dark blue               |
| VSR1 400  | 400                 | 181                 | 2.00               | 11.3                      | dark brown              |
| VSR1 650  | 650                 | 295                 | 2.00               | 7                         | red                     |
| VSR1 900  | 900                 | 408                 | 2.00               | 4.8                       | dark green              |
| VSR1 1200 | 1200                | 544                 | 2.00               | 3.6                       | orange                  |
| VSR1 1400 | 1400                | 635                 | 2.00               | 3.3                       | black                   |
| VSR1 1500 | 1500                | 703                 | 2.00               | 3.4                       | grey                    |
| VSR1 1650 | 1650                | 748                 | 2.00               | 3.4                       | white                   |
| VSR1 1800 | 1800                | 816                 | 2.00               | 3.4                       | purple                  |
| VSR1 2100 | 2100                | 953                 | 2.00               | 2.7                       | light green             |
| VSR1 2200 | 2200                | 998                 | 2.00               | 2.5                       | light blue              |
| VSR1 2500 | 2500                | 1134                | 2.00               | 2.5                       | light brown             |
| VSR1 2600 | 2600                | 1180                | 2.00               | 2.3                       | silver                  |
| VSR1 2800 | 2800                | 1270                | 2.00               | 2.2                       | maroon                  |