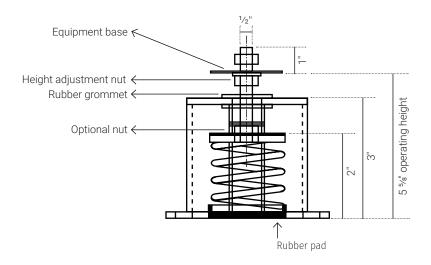

## **DESCRIPTION**

- Body are fabricated using solid steel.
- Springs are made from spring steel, zinc electro plated/ powder coated.
- Incorporated with leveling device.
- Load capacity ranging from 50 to 700 lbs.
- Provided with anti-skid rubber pads.
- Color coded springs for easy and quick identification.
- Supplied with base plate for installation.

## **APPLICATION**

Used for wide range of HVAC equipments such as compressors, air handling units, fans, pumps and chillers, etc.

| model no. | rated load<br>(lbs) | rated load<br>(kgs) | deflection<br>(in) | color code of spring |
|-----------|---------------------|---------------------|--------------------|----------------------|
| SM1 25    | 25                  | 11                  | 1.25               | silver               |
| SM1 40    | 40                  | 18                  | 1.20               | pink                 |
| SM1 50    | 50                  | 23                  | 1.00               | yellow               |
| SM1 100   | 100                 | 45                  | 1.00               | dark blue            |
| SM1 150   | 150                 | 68                  | 1.00               | dark brown           |
| SM1 250   | 250                 | 113                 | 1.00               | red                  |
| SM1 375   | 375                 | 170                 | 1.00               | dark green           |
| SM1 450   | 450                 | 204                 | 1.00               | orange               |
| SM1 700   | 700                 | 318                 | 1.00               | black                |