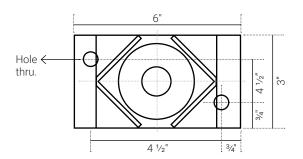

## **DESCRIPTION**

- Body are fabricated using solid steel.
- Springs are made from spring steel, zinc electro plated/ powder coated.
- Incorporated with leveling device.
- Load capacity ranging from 50 to 700 lbs.
- Provided with anti-skid rubber pads.
- Color coded springs for easy and quick identification.
- Supplied with base plate for installation.