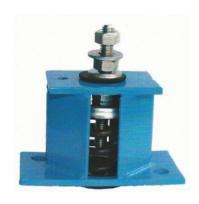

## **DESCRIPTION**

- Body are fabricated using solid steel.
- Springs are made from spring steel, zinc electro plated/ powder coated.
- Incorporated with leveling device.
- Load capacity ranging from 50 to 700 lbs.
- Provided with anti-skid rubber pads.
- Color coded springs for easy and quick identification.
- Supplied with base plate for installation.