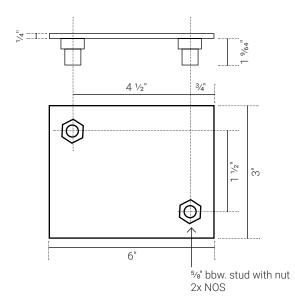

## **DESCRIPTION**

- Body are fabricated using solid steel.
- Springs are made from spring steel, zinc electro plated/ powder coated.
- Incorporated with leveling device.
- Load capacity ranging from 50 to 700 lbs.
- Provided with anti-skid rubber pads.
- Color coded springs for easy and quick identification.
- Supplied with base plate for installation.