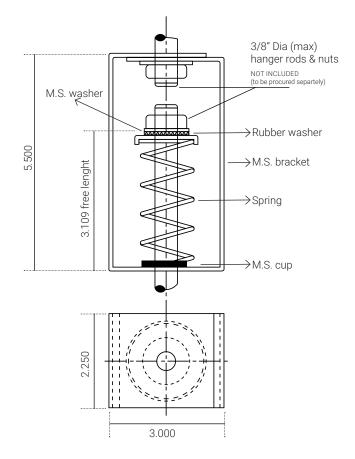

### DESCRIPTION

- Our spring hangers are fabricated using heavy duty steel.
- Springs are made from high quality and heavy spring steel.
- Springs are powder coated with color code for easy identification.
- Special rubber washers are provided for uniform distribution of load.