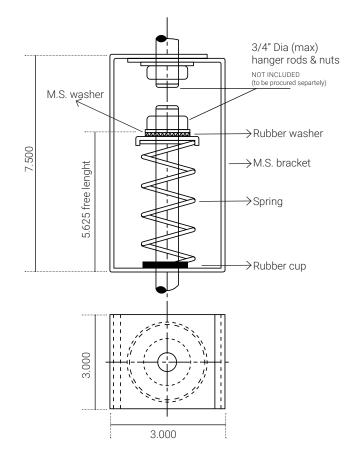

### DESCRIPTION

- Our spring hangers are fabricated using heavy duty steel.
- Springs are made from high quality and heavy spring steel.
- Springs are powder coated with color code for easy identification.
- Special rubber washers are provided for uniform distribution of load.