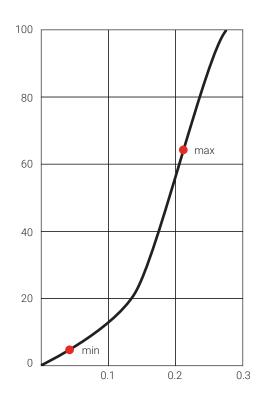

## **DESCRIPTION**

- Maximum load: 60 lbs/square inch, Deflection: 0.21 inch
- Multi-layers ribbed rubber pads separated by steel plate for uniform load distribution.
- Multi-layers are recommended where vibration and noise control is required.
- No bolting required.
- Simple field installation.