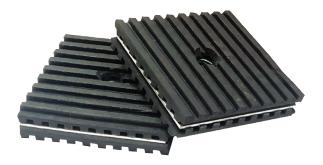

## RSR-H

## **DESCRIPTION**

- Maximum load: 60 lbs/square inch, Deflection: 0.21 inch
- Multi-layers ribbed rubber pads separated by steel plate for uniform load distribution.
- Multi-layers are recommended where vibration and noise control is required.
- No bolting required.
- Simple field installation.

## **APPLICATION**

Used for pumps, motors, air-conditioning units, generators, fans, chillers and cooling towers.

| model | product name        | thickness (in) | hole (in) |
|-------|---------------------|----------------|-----------|
| RSR   | Rubber steel rubber | 7/8            | 5/8       |