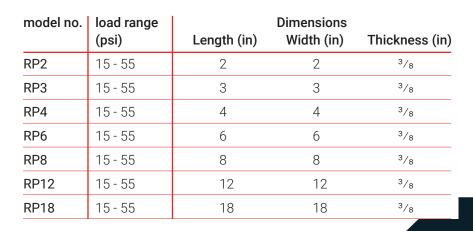

## DESCRIPTION

- Design allows for easy cutting.
- Simple field installation.
- Ribbed pattern.
- Working range for RP ranging from 15 to 55 PSI.