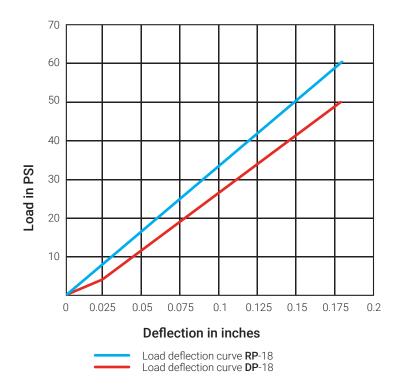

## DESCRIPTION

- Design allows for easy cutting.
- Simple field installation.
- Ribbed pattern.
- Working range for RP ranging from 15 to 55 PSI.