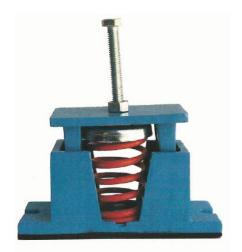

**CATEGORY: HOUSING SPING MOUNTS** 

## SERIES G1

## **DESCRIPTION**

- Our housing spring mounts are made of high quality steel casting.
- Spring are made from high quality and heavy spring steel.
- The castings are powder coated with proper treatment for rust prenvention.
- Springs too are powder coated for rust prevention and also color coded for easy identification.
- Anti skid rubber is provided at the bottom of housing for grip.
- Rubber lining inside to prevent metal to metal contact and smooth functionning.