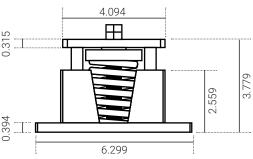

## **APPLICATION**

Used for wide range of HVAC equipments such as compressors, air handling units, fans, pumps and chillers, etc.

| model no. | rated load<br>(lbs) | l rated load<br>(kgs) | deflection<br>(in) | color code of spring |
|-----------|---------------------|-----------------------|--------------------|----------------------|
| G1 40     | 40                  | 18                    | 1.25               | pink                 |
| G1 65     | 65                  | 30                    | 1.25               | red                  |
| G1 110    | 110                 | 50                    | 1.20               | blue                 |
| G1 175    | 175                 | 80                    | 1.00               | brown                |
| G1 245    | 245                 | 110                   | 0.80               | white                |
| G1 330    | 330                 | 150                   | 0.50               | yellow               |
| G1 465    | 465                 | 210                   | 0.50               | black                |
| G1 600    | 600                 | 300                   | 0.50               | green                |