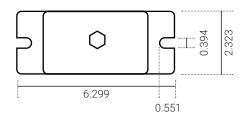

## **APPLICATION**

Used for wide range of HVAC equipments such as compressors, air handling units, fans, pumps and chillers, etc.

| model no. | rated load<br>(lbs) | l rated load<br>(kgs) | deflection<br>(in) | color code of spring |
|-----------|---------------------|-----------------------|--------------------|----------------------|
| G1 40     | 40                  | 18                    | 1.25               | pink                 |
| G1 65     | 65                  | 30                    | 1.25               | red                  |
| G1 110    | 110                 | 50                    | 1.20               | blue                 |
| G1 175    | 175                 | 80                    | 1.00               | brown                |
| G1 245    | 245                 | 110                   | 0.80               | white                |
| G1 330    | 330                 | 150                   | 0.50               | yellow               |
| G1 465    | 465                 | 210                   | 0.50               | black                |
| G1 600    | 600                 | 300                   | 0.50               | green                |