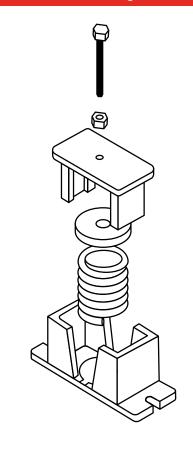

## **DESCRIPTION**

- Our housing spring mounts are made of high quality steel casting.
- Spring are made from high quality and heavy spring steel.
- The castings are powder coated with proper treatment for rust prenvention.
- Springs too are powder coated for rust prevention and also color coded for easy identification.
- Anti skid rubber is provided at the bottom of housing for grip.
- Rubber lining inside to prevent metal to metal contact and smooth functionning.