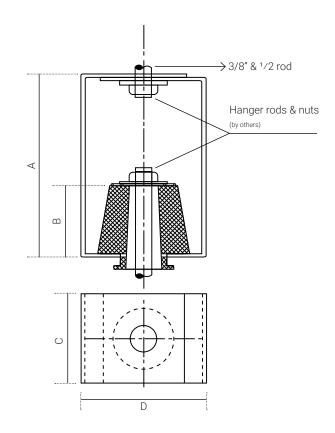

## **APPLICATION**

Used for HVAC suspended equipment.

| hanger model | max load<br>(lbs) | deflection<br>(in) | hanger dimensions (in) |                                |         |         |     |
|--------------|-------------------|--------------------|------------------------|--------------------------------|---------|---------|-----|
|              |                   |                    | Α                      | В                              | С       | D       | ROD |
| EHD1-BLUE    | 33                | 0.4                | 3                      | 1- <sup>3</sup> / <sub>8</sub> | 2       | 2 - 1/4 | 3/8 |
| EHD1-RED     | 44                | 0.4                | 3                      | 1- <sup>3</sup> / <sub>8</sub> | 2       | 2 - 1/4 | 3/8 |
| EHD1-GREEN   | 66                | 0.4                | 3                      | 1- <sup>3</sup> / <sub>8</sub> | 2       | 2-1/4   | 3/8 |
| EHD1-BLACK   | 110               | 0.4                | 3                      | 1-3/8                          | 2       | 2 - 1/4 | 3/8 |
| EHD2-BLUE    | 130               | 0.5                | 4-1/2                  | 1-7/8                          | 2 - 1/4 | 3       | 1/2 |
| EHD2-RED     | 160               | 0.5                | 4-1/2                  | 1-7/8                          | 2 - 1/4 | 3       | 1/2 |
| EHD2-GREEN   | 230               | 0.5                | 4-1/2                  | 1-7/8                          | 2 - 1/4 | 3       | 1/2 |
| EHD2-BLACK   | 370               | 0.5                | 4-1/2                  | 1-7/8                          | 2-1/4   | 3       | 1/2 |