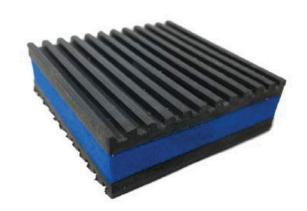

# SERIES BLUE FOAM ROBBER PADS

## **DESCRIPTION**

DEFLECTION Blue Foam Rubber Pad is a general purpose anti-vibration pad with a ribbed pattern designed on both sides and a foam middle layer. The middle layer is made from closed micro-cellular rubber foam which is glued to ribbed rubber pad. The blue soft middle layer is excellent in providing acoustical noise control while the top and bottom rubber pads reduce transfer vibration and guarantee a positive grip with foundations equipment bases.