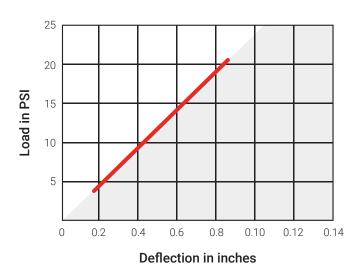

| BF pads   | Blue foam pads   | 7/8 |
|-----------|------------------|-----|
|           |                  |     |
| size (in) | rated load (lbs) |     |
| 2 x 2     | 8 - 80           |     |
| 3 x 3     | 18 - 180         |     |
| 4 x 4     | 32 - 320         |     |
| 6 x 6     | 72 - 720         |     |
| 12 x 12   | 288 - 2880       |     |
| 18 x 18   | 648 - 6480       |     |