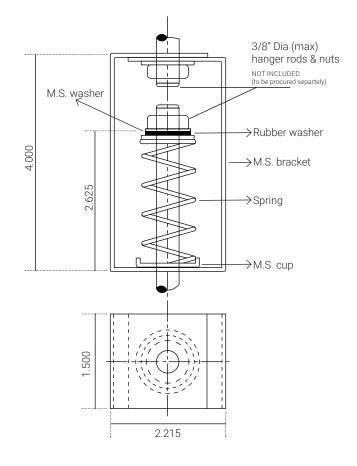

## SERIES SH

### DESCRIPTION

- Our spring hangers are fabricated using heavy duty steel.
- Springs are made from high quality and heavy spring steel.
- Springs are powder coated with color code for easy identification.
- Special rubber washers are provided for uniform distribution of load.

### APPLICATION

Used for wide range of HVAC equipments such as fan oil units, air handling units, fans, pumps and chillers etc.

| model no. | rated load<br>(lbs) | rated load<br>(kgs) | deflection<br>(in) | color code<br>of spring |
|-----------|---------------------|---------------------|--------------------|-------------------------|
| SH 20     | 20                  | 9                   | 0.75               | pink                    |
| SH 45     | 45                  | 20                  | 0.75               | black                   |
| SH 70     | 70                  | 32                  | 0.75               | red                     |
| SH 110    | 110                 | 50                  | 0.75               | blue                    |
| SH 175    | 175                 | 80                  | 1.00               | brown                   |